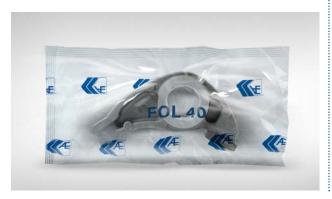

# ROCKER ARM PACKAGING UPDATE

With immediate effect, all AE rocker arms will be available in a brand-new style packaging as shown below, example part FOL40, with a self-adhesive part number label which now **includes barcode:** 

#### NORMAL PACKAGING

Type: plastic bag



#### **NEW PACKAGING**

- Type: flow bag
- Includes separate barcode sticker for fluent stock management



## NEW

### SEPARATE PRE-PRINTED BARCODE STICKERS

In order to be offer the best of service, all AE parts now come with a separate pre-printed barcode sticker, which offers numerous benefits:

- Barcodes eliminate the possibility of human error
- Inventory control improves
- Barcodes provide better data, e.g. regards inventory & pricing amongst many others