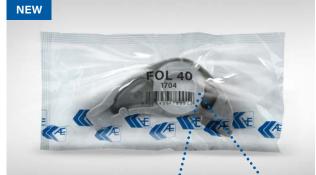

#### **NEW PACKAGING**

- Type: flow bag
- Includes separate barcode sticker for fluent stock management

## NEW

### SEPARATE PRE-PRINTED BARCODE STICKERS

In order to be offer the best of service, all AE parts now come with a separate pre-printed barcode sticker, which offers numerous benefits:

- Barcodes eliminate the possibility of human error
- Inventory control improves
- Barcodes provide better data, e.g. regards inventory & pricing amongst many others