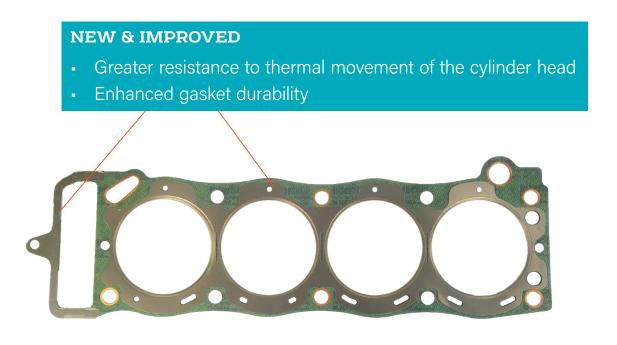

We have also taken the opportunity to **locate the bore shim on the head side of the gasket**. Whilst this will not make any difference to the load balance on the gasket, it will offer a greater resistance to thermal movement of the cylinder head and enhance the gasket durability.